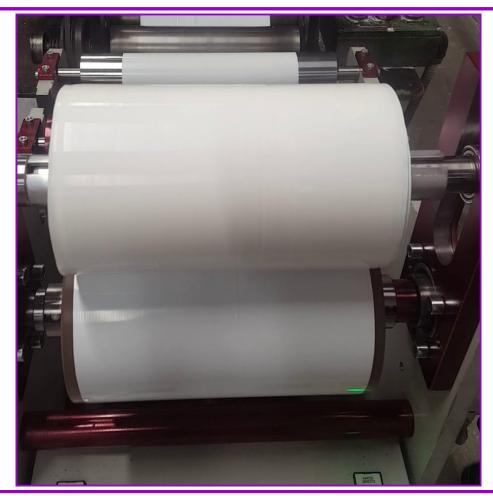

## TAKE-UP / PAYOFF FOR P.T.F.E. TAPES mod. "AV/SV 280x250 CA 20"

## **DESCRIPTION AND TECHNICAL FEATURES:**

Take-Up / Payoff suitable for wrap various tapes as P.T.F.E., e-P.T.F.E. Kapton, Polyester, Glass-Mica, Polyester / Aluminium.

Indicated on the production lines of processing of the aforementioned material.

The takeup is powered by AC motor 0.25 kW

and it is provided with three transmission rollers, diameter 80 mm, two of which rotating, in a fixed position, and one with the dancer function for the feedback of the winding speed. This roller is opposed by 1 low-friction pneumatic cylinder, which will allow to control the tension on the tape wound through a realiving pressure regulator.

Max. width windign product:

250 mm Max. winding Ø: 280 mm

Max. linear speed of winding:

20 mt/min